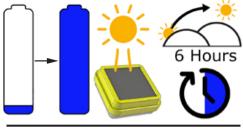

When the battery is fully charged the lamp will last 8 years if you only use it each night for less than 2.5 hours on full brightness or 4 hours on half brightness. A flat battery will be fully charged after 6 hours in bright sunlight.