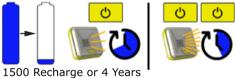

Do not get the lamp wet. Do not charge the lamp when it is raining unless you put it inside a plastic bag to keep it dry. The battery in the lamp can be fully discharged up to 1500 times.

If you fully discharge the battery every night it will last 4 years.