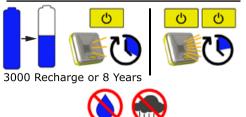

If you half discharge the battery every night it will last 8 years.

When the battery is fully charged it can run for 8 hours on half brightness (first button click) and 5 hours on full brightness (second button click).