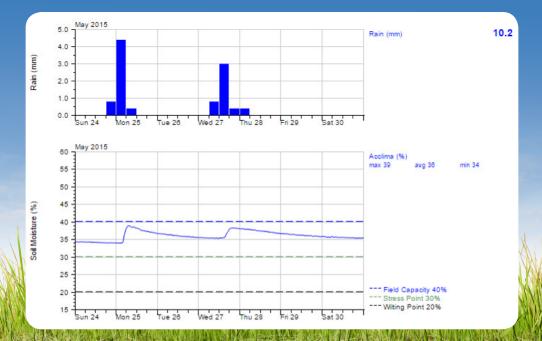

## Acclima TDT Soil Moisture Sensor

- True "Time Domain Transmission" technology (no calibration required)
- Works in all soil types
- ±1% accuracy
- Research grade TDR probe also available

- Data sampled every minute
- Data graphed on Harvest website (compatible with any smartphone)
- Web App customised for individual property
- Field Capacity, Stress Point and Permanent Wilting Point markers shown on graphs
- Checking of all sensors and data integrity 3x a week
- Soil moisture and soil water deficit calculation (requires Harvest weather station)
- Current weather/localised forecast shown on web app (requires Harvest weather station)