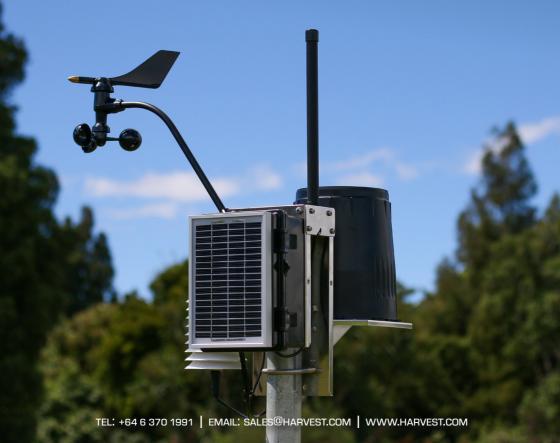

## **ITU Mini**

Compact Online Weather Station

The Harvest ITU Mini is a compact internet-based monitoring solution providing reliable, real-time weather and soil moisture data.

## **ITU Mini Features:**

- Weather Sensors
   (air temperature, relative humidity, wind speed and direction, solar radiation, barometric pressure)
- Soil Moisture and Temperature (Acclima TDT or Aquaflex - multiple sensors supported)
- Solar powered
- Cellular communication with automatic network selection (no wi-fi or landline required)
- Quick installation (pre-assembled and working out of the box, mountable on any fencepost)
- Data accessible on Harvest website (compatible with smartphones)
- Low monthly operating fee (covers cost of cellular data SIM plus ongoing support)